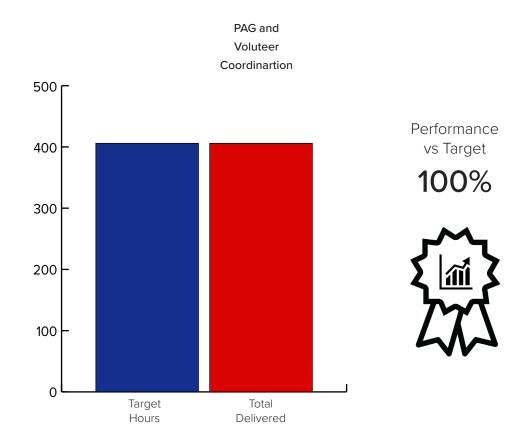

#### 2. Home and community Care Program For Younger People (HACC-PYP)

FCCVI provides Planned Activity Group to people who are aged under 65 and have difficulty performing activities of daily living, and to their carers. In addition, services like friendly visiting, telelink and standalone transport are included through Volunteer Coordination Program.