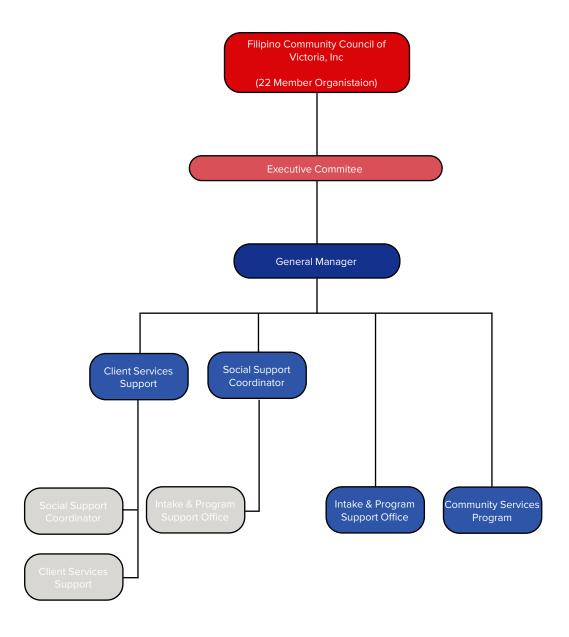

he peak policy advocacy body for ethnic and multicultural community groups in Victoria.

#### Accredited Ethno-Specific Aged Care Provider

For 33 years, FCCVI maintains its status as a pioneer ethno-specific provider of community aged care services to Filipinos in Victoria, accredited and compliant to Commonwealth and State Aged Care Quality Standards.

These standards set out specific requirements and ensure certain mechanisms to be in place which cover governance, financial accountability, human resources, program management, service delivery, planning and policy implementation, occupational health and safety, commitment to the promotion of fundamental human rights principles such as autonomy, justice, beneficence and quality of life.



# Organisational Structure As at 30th June 2021



#### **Executive Committee 2019 - 2021**

Marlon De Leon President



- Completed his Post-Graduate in Australian Migration Law and Practices at Victoria University in 2018.
- Business Development and Relationship Manager of WCIG.
- Have been in various Managerial Capacities as: Technical Training Manager, Human Resources Manager, Operations Manager, and Marketing Manager
- Has a recognition equivalent to Bachelor of Veterinary Science in Victoria
- Is a qualified Trainer and Assessor
- Migrated in 2008 in Northern Victoria thru Employer Nomination via Regional Skilled Migration Scheme (RSMS)
- Completed a Post-Graduate Degree in Human Resources in De La Salle University-Manila; Master's in Management in the United States of America
- Has a Bachelor's degree and Doctor of Veterinary Scie