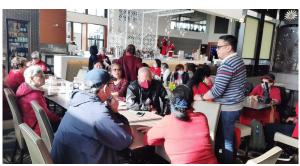

#### 1. Commonwealth Home Support Program (CHSP)

FCCVI offers Social Support Group (SSG) and Social Support Individual (SSI) that provides socialisation through various social activities to reduce isolation and opportunities to meet people who share common interests and culture. Transport services are also provided to SSG and SSI members.

#### Commonwealth Home Support Program(CHSP) FY 2020-2021

Performance vs Target 120%

Performance vs Target 260%