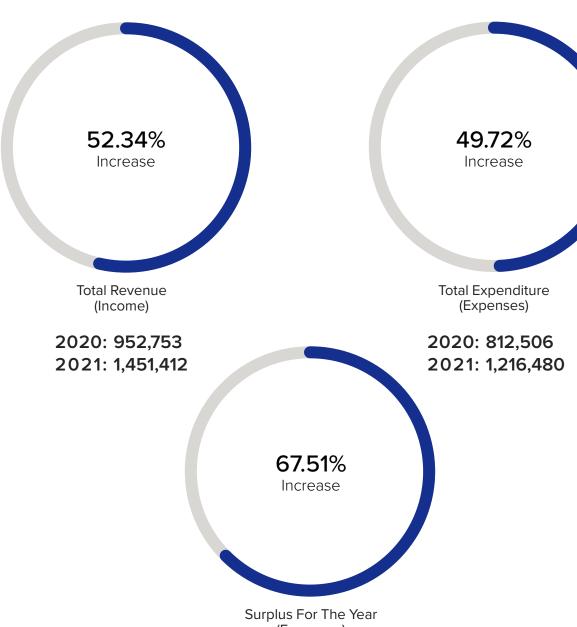

Concurrently, FCCVI increased its total revenue by 52.34% compared to the previous year or 149% compared to 2019.

We have started embarking on a significant grant application from 2020. Since then, we have increased our other grants to support our community by 3,288% compared to 2019. We are very grateful as this additional funding helps to advance FCCVI mission as well as pay for vital improvements and programs necessary for us to reach to more and more people in need all over Melbourne and some regions of Victoria.