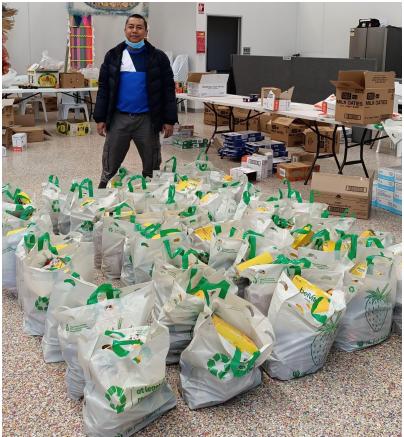

#### **B. Community Services**

1. Emergency Relief Program: In times of disaster including the Covid-19 pandemic, FCCVI provides essential relief packs groceries and hygiene and cleaning essentials. This program is funded mainly by Victorian Government through Priority Response to Multicultural Communities with Covid-19 Phase 2 and 3 grants, the Foodbank and charity donations.