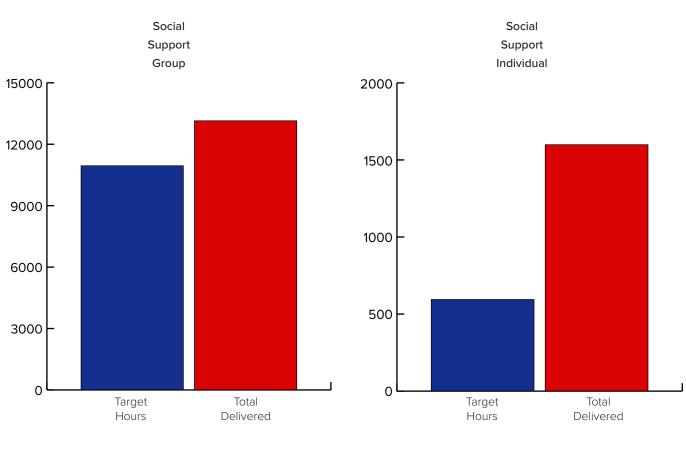

#### 1. Commonwealth Home Support Program (CHSP)

FCCVI offers Social Support Group (SSG) and Social Support Individual (SSI) that provides socialisation through various social activities to reduce isolation and opportunities to meet people who share common interests and culture. Transport services are also provided to SSG and SSI members.