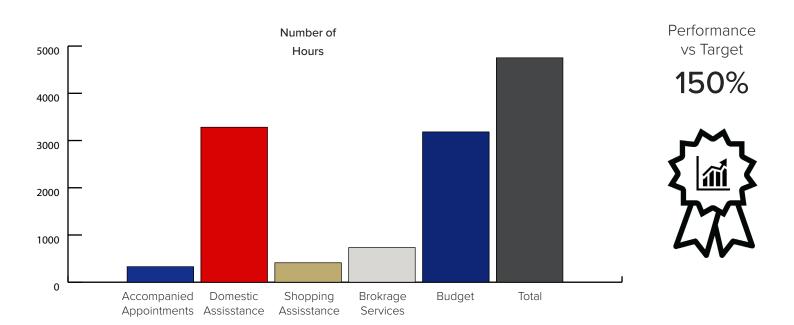

# Home Care Packages (HCP) and Brokerage FY 2020-2021

#### 3A. Home Care Packages (HCP)

This year has been the most challenging for FCCVI ensuring we are on top of this pandemic that has immensely affected every individual. There have been significant changes in the past year but these did not deter us from delivering our services even with the imposed government restrictions, maintaining high standard of care and services to our clients and met according to their needs.

#### 3B. Brokerage Program

The FCCVI Brokerage Program assists mainstream agencies in providing culturally responsive care to older adults as well as promotes continuity of care and a holistic approach in care delivery. It recognizes the importance of culture which plays a crucial role in positive ageing and in the quality of life of clients especially those from non-English speaking backgrounds.